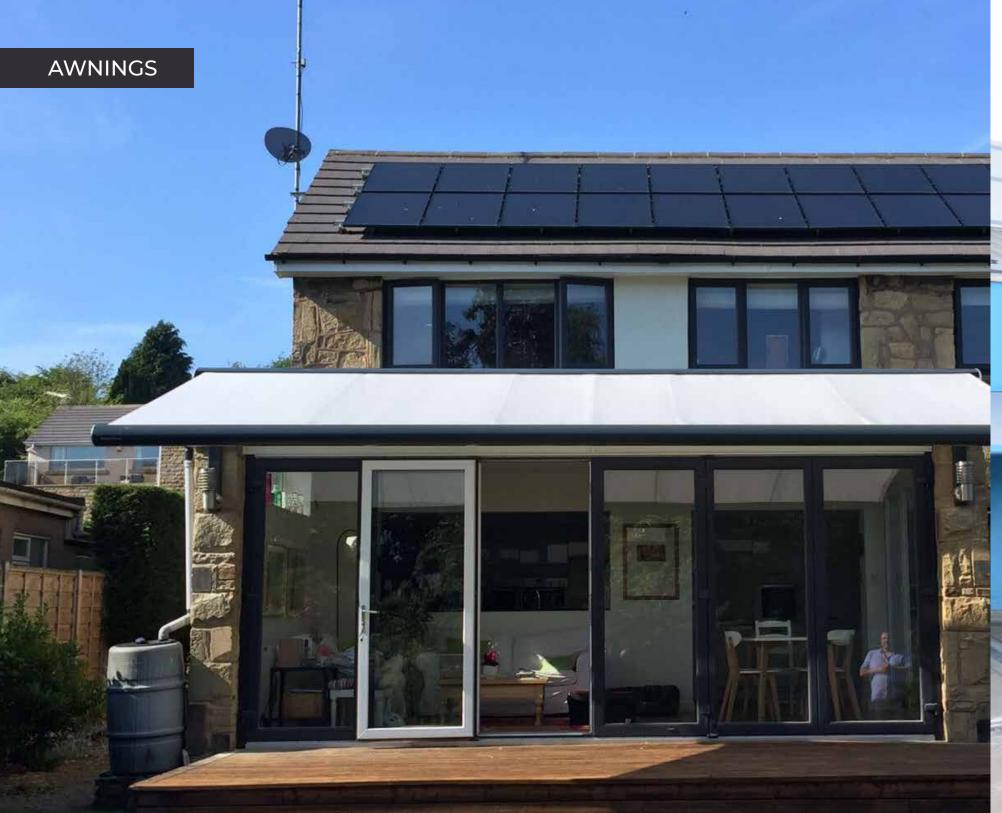

### **Awning Intro**

The Weinor awnings range; all carefully designed to be easy to use.

Each awning seems to effortlessly float while remaining a sturdy awning to merge elegance with practicality. This, in turn, creates perfect sun protection for restaurants, bars, cafes and homes.

# AWNINGS