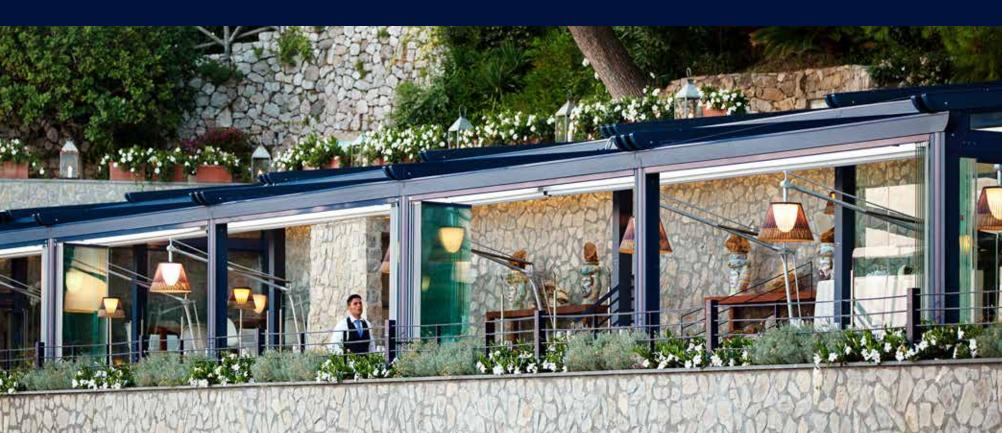

### **Retractable Canopies**

The retractable canopy range is ideal for covering large areas. With a retractable canopy you can stay outdoors in the baking sun and heavy rain. Whatever the period of your area and style, you will certainly find a harmonious solution.

## RETRACTABLE CANOPIES