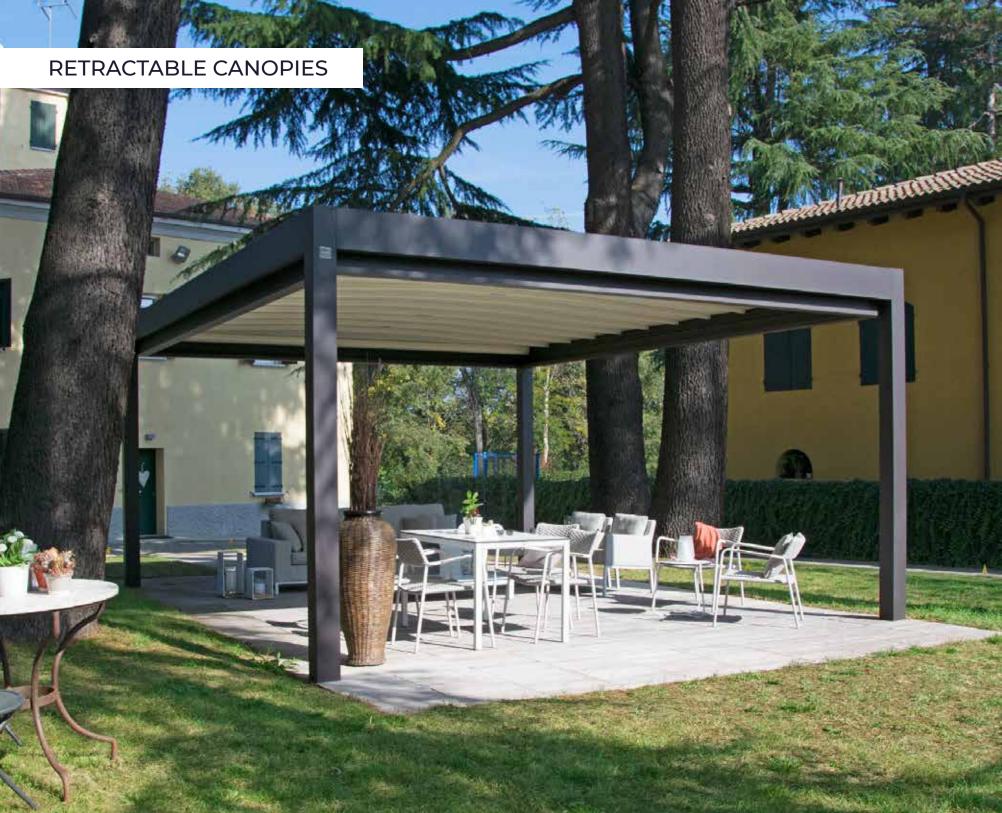

### **Retractable Canopies**

The retractable canopy range is ideal for covering large areas. With a retractable canopy you can stay outdoors in the baking sun and heavy rain. Whatever the period of your area and style, you will certainly find a harmonious solution.

# RETRACTABLE CANOPIES

## RETRACTABLE CANOPIES