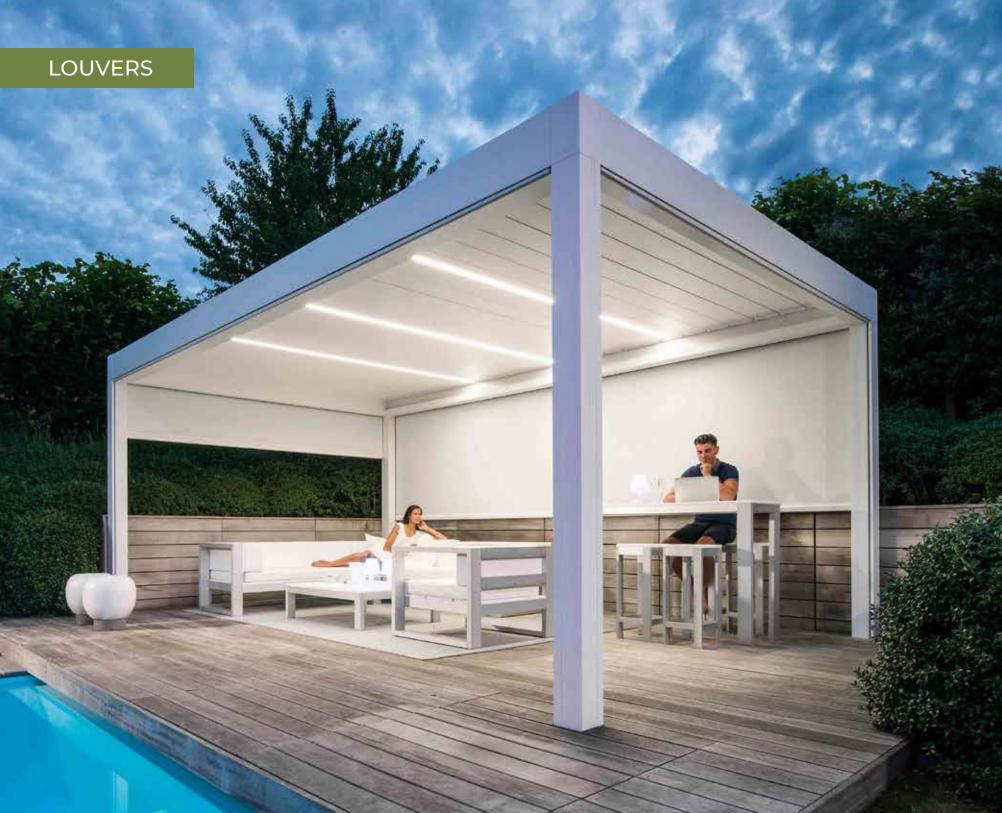

## **LOUVERS**

The stylish louvered canopy range creates a pleasant outdoor space. Thanks to different options, the outdoor area can be used from early in the morning until late in the evening. In this way, an additional seating or living space is created.

# LOUVERS

# **LOUVERS**