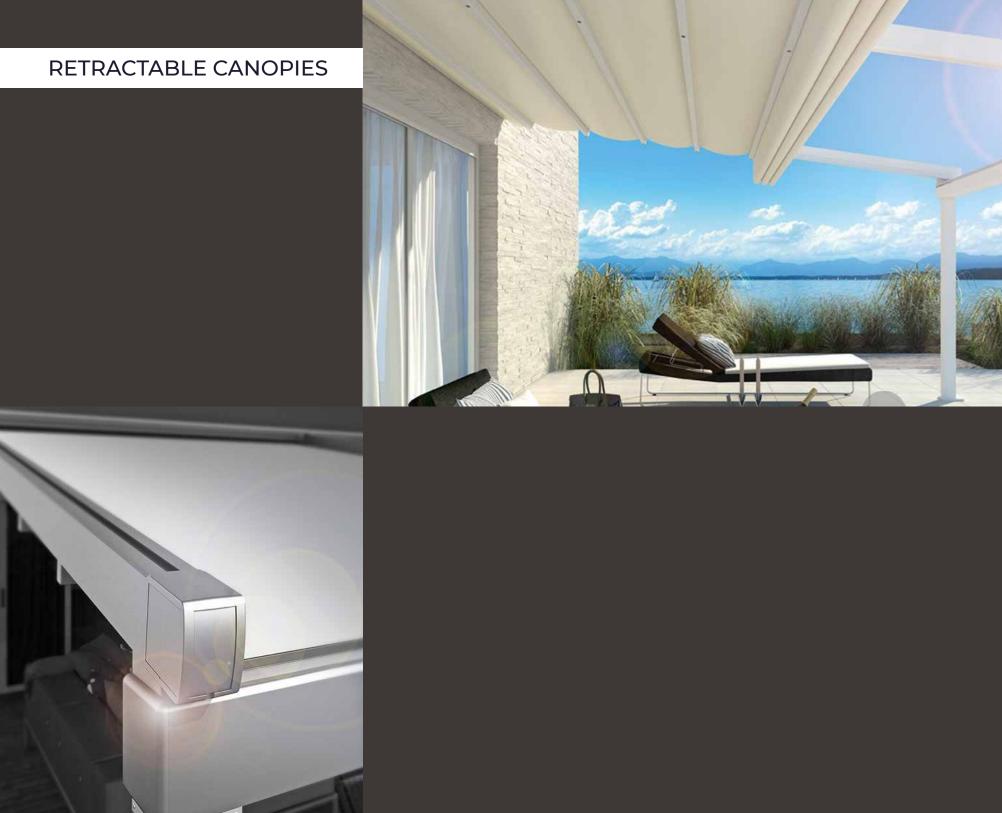

### **Retractable Canopies**

The retractable canopy range is ideal for covering large areas. With a retractable canopy you can stay outdoors in the baking sun and heavy rain. Whatever the period of your area and style, you will certainly find a harmonious solution.

## RETRACTABLE CANOPIES