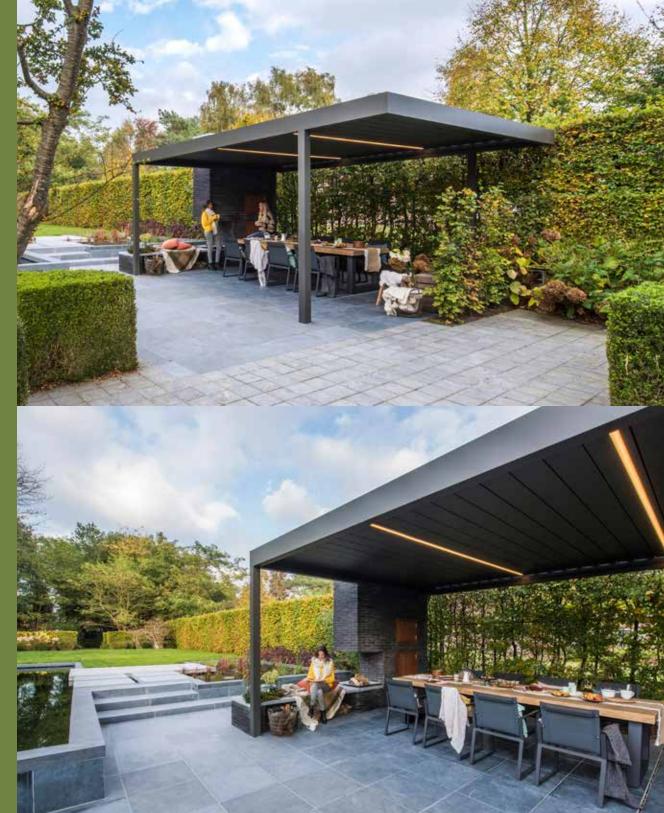

## **LOUVERS**

The stylish louvered canopy range creates a pleasant outdoor space. Thanks to different options, the outdoor area can be used from early in the morning until late in the evening. In this way, an additional seating or living space is created.

# LOUVERS

# **LOUVERS**