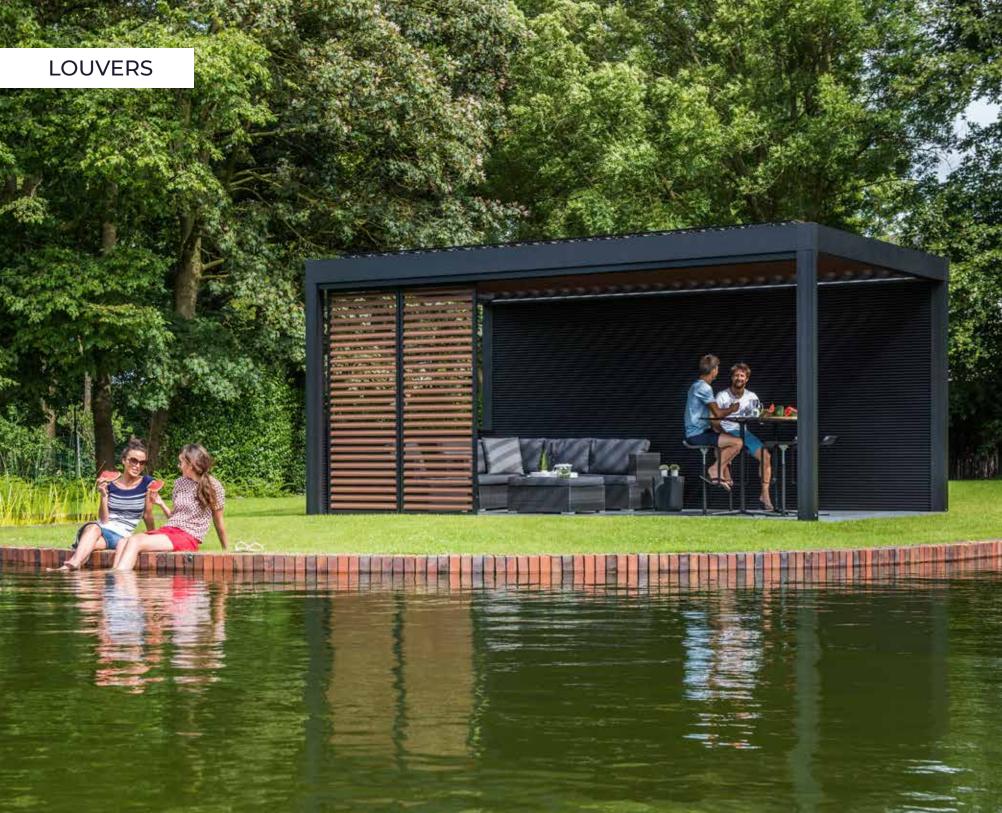

## **LOUVERS**

The stylish louvered canopy range creates a pleasant outdoor space. Thanks to different options, the outdoor area can be used from early in the morning until late in the evening. In this way, an additional seating or living space is created.

# LOUVERS

# **LOUVERS**