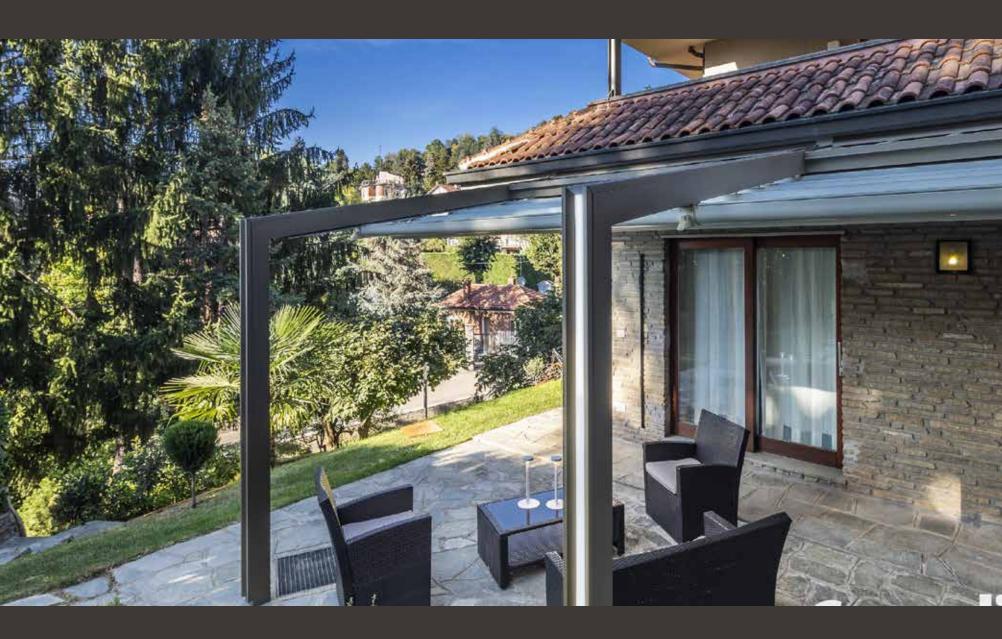

## **LOUVERS**

The stylish louvered canopy range creates a pleasant outdoor space. Thanks to different options, the outdoor area can be used from early in the morning until late in the evening. In this way, an additional seating or living space is created.

# LOUVERS

# **LOUVERS**