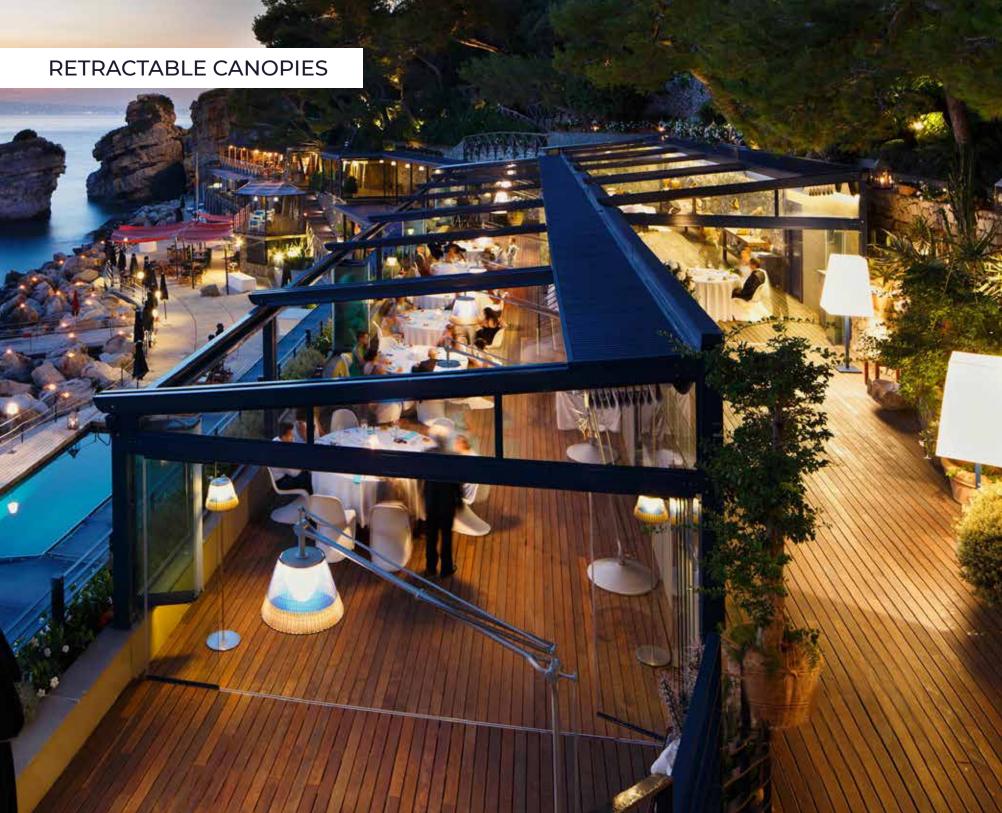

### **Retractable Canopies**

The retractable canopy range is ideal for covering large areas. With a retractable canopy you can stay outdoors in the baking sun and heavy rain. Whatever the period of your area and style, you will certainly find a harmonious solution.

# RETRACTABLE CANOPIES

## RETRACTABLE CANOPIES