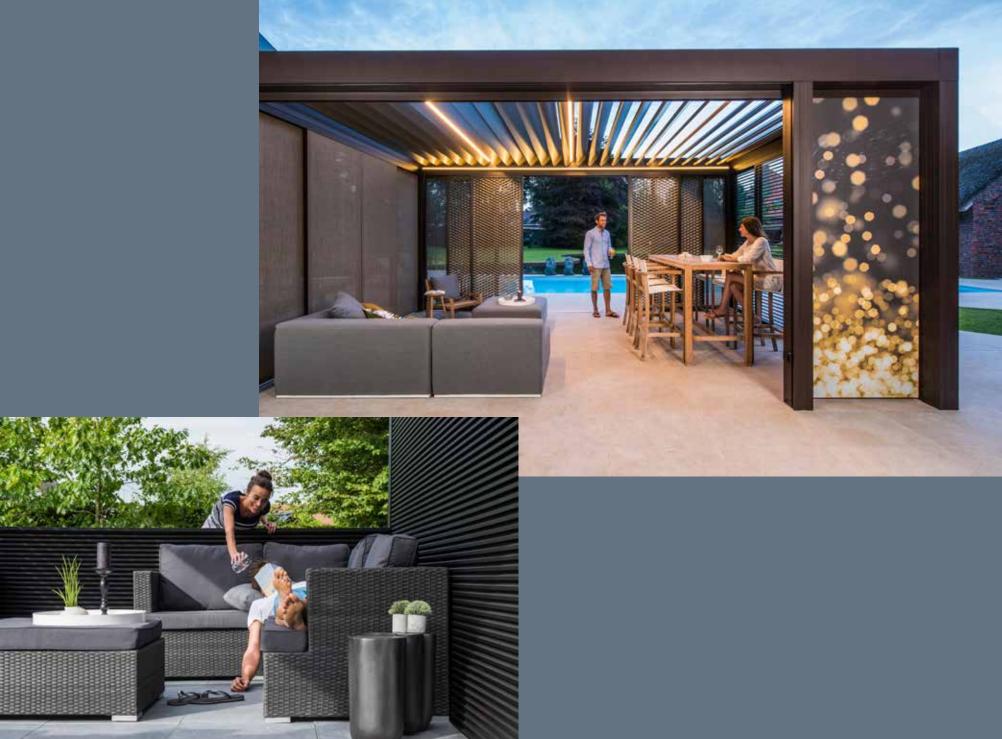

## **LOUVERS**

The stylish louvered canopy range creates a pleasant outdoor space. Thanks to different options, the outdoor area can be used from early in the morning until late in the evening. In this way, an additional seating or living space is created.

# LOUVERS

# **LOUVERS**