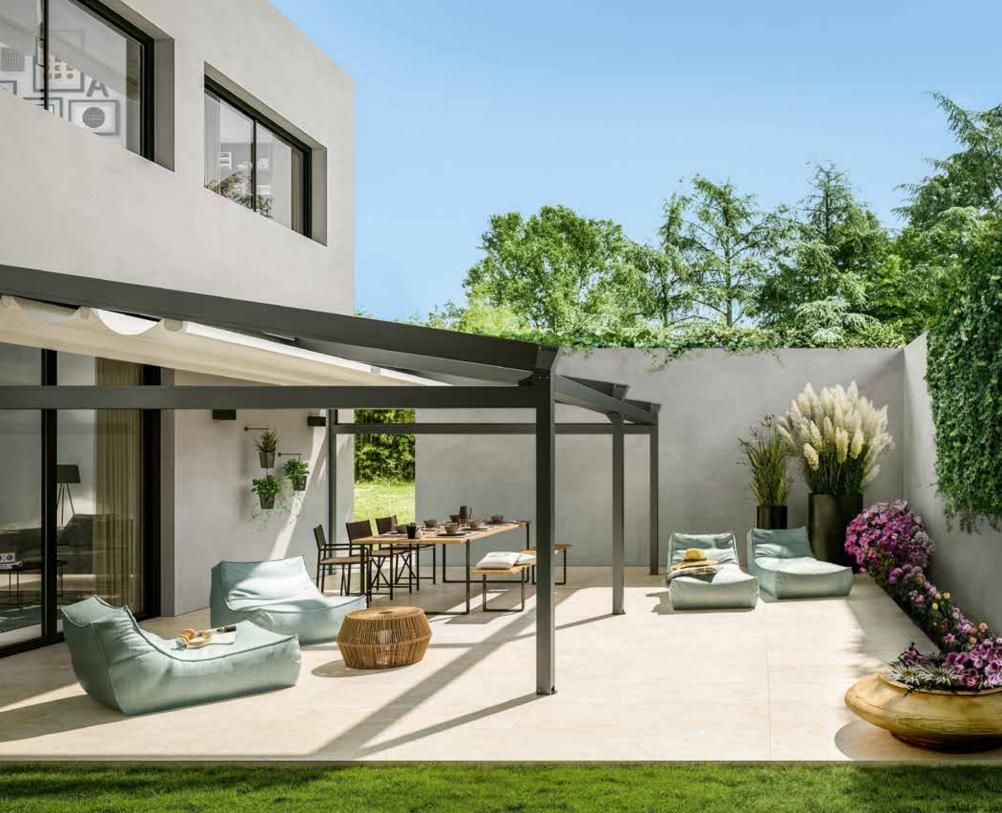

### **Awning Intro**

The Weinor awnings range; all carefully designed to be easy to use.

Each awning seems to effortlessly float while remaining a sturdy awning to merge elegance with practicality. This, in turn, creates perfect sun protection for restaurants, bars, cafes and homes.

## **LOUVERS**

The stylish louvered canopy range creates a pleasant outdoor space. Thanks to different options, the outdoor area can be used from early in the morning until late in the evening. In this way, an additional seating or living space is created.

# LOUVERS

# **LOUVERS**