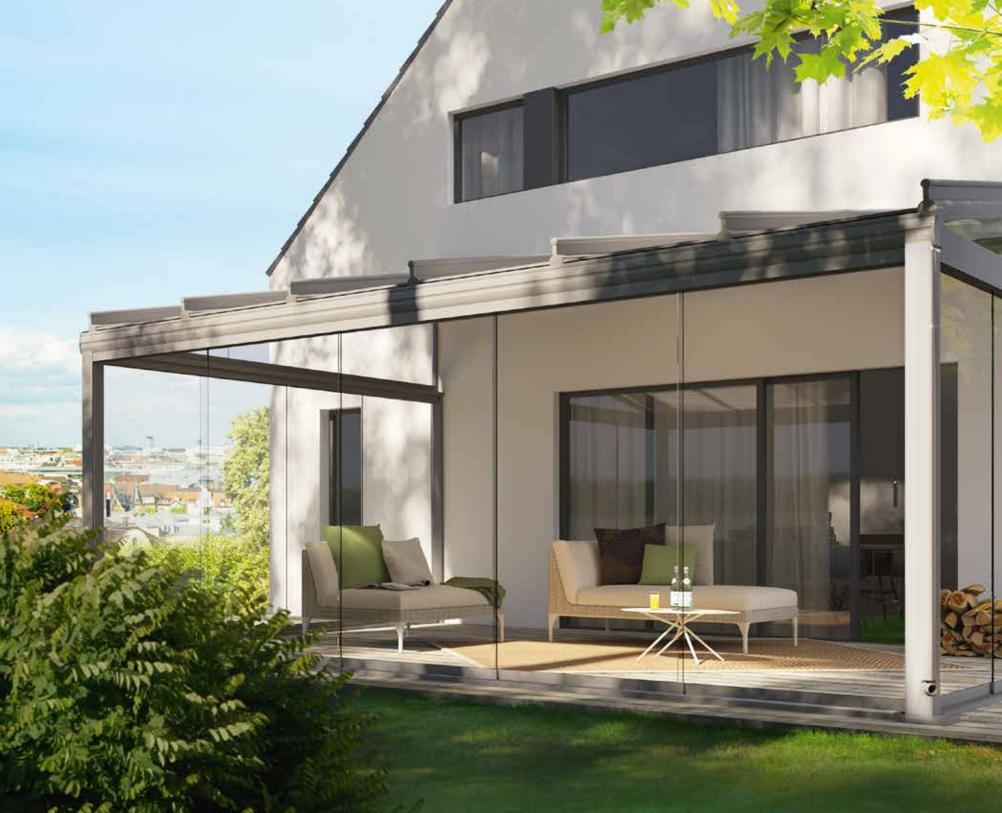

### **GLASS ROOM**

The elegant Weinor Glass Room offers smooth transitions to the outside. It consists of a Terrazza patio roof which can be closed with all-glass elements to form an uninsulated conservatory. The many flexible and fixed-glazed side elements allow for any number of possible combinations.