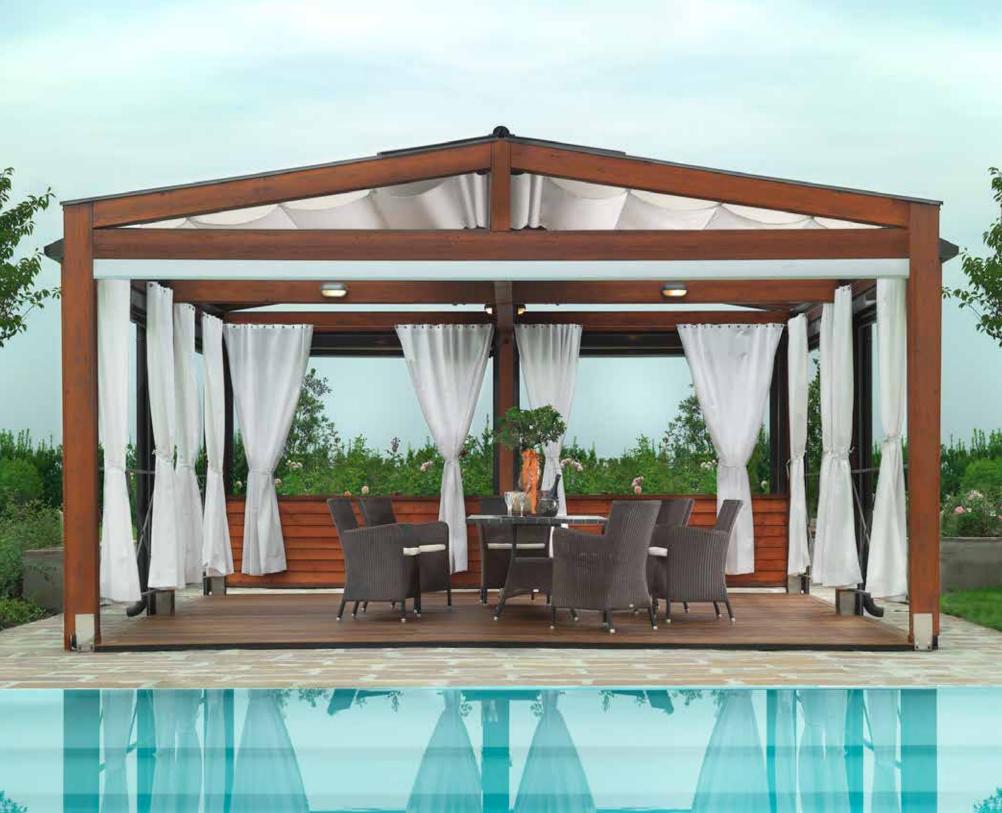

## **LOUVERS**

The stylish louvered canopy range creates a pleasant outdoor space. Thanks to different options, the outdoor area can be used from early in the morning until late in the evening. In this way, an additional seating or living space is created.

# LOUVERS

# **LOUVERS**