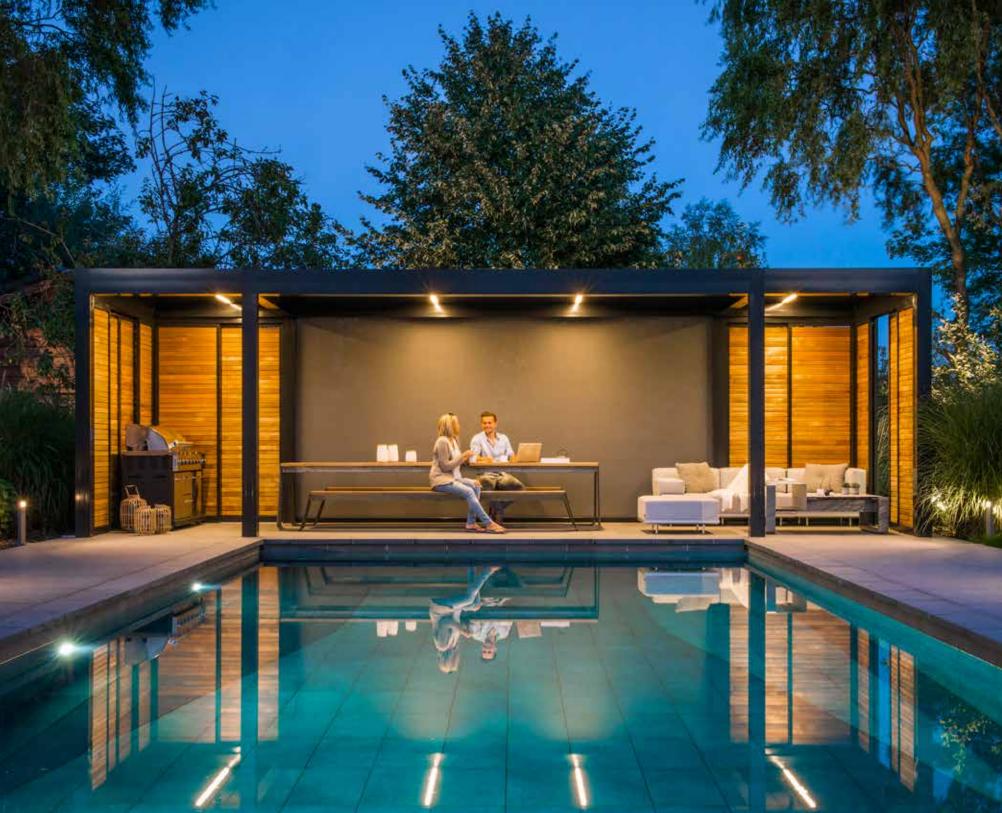

*

The elegant Weinor Glass Room offers smooth transitions to the outside. It consists of a Terrazza patio roof which can be closed with all-glass elements to form an uninsulated conservatory. The many flexible and fixed-glazed side elements allow for any number of possible combinations.









### **Glass Room Accessories**

Optional heating and LED lighting – where cold and dark becomes warm and light. Also, the optional drop-down screens offers protection from the dazzling sun.

## **LOUVERS**



The stylish louvered canopy range creates a pleasant outdoor space. Thanks to different options, the outdoor area can be used from early in the morning until late in the evening. In this way, an additional seating or living space is created.









# LOUVERS













# **LOUVERS**

















### **Retractable Canopies**

The retractable canopy range is ideal for covering large areas. With a retractable canopy you can stay outdoors in the baking sun and heavy rain. Whatever the period of your area and style, you will certainly find a harmonious solution.





# RETRACTABLE CANOPIES





# RETRACTABLE CANOPIES











## RETRACTABLE CANOPIES



## RETRACTABLE CANOPIES





## RETRACTABLE CANOPIES













S-Zone's large parasol umbrella range is ideal and well-suited for restaurants and other commercial applications; providing large-scale solar protection for outdoor areas. All products have been made to be durable and low-maintenance to maximise its use all year round.









## S Zone UK Limited

B5 Citadel Trading Estate, Citadel Way, Hull, HU9 1TQ

Telep