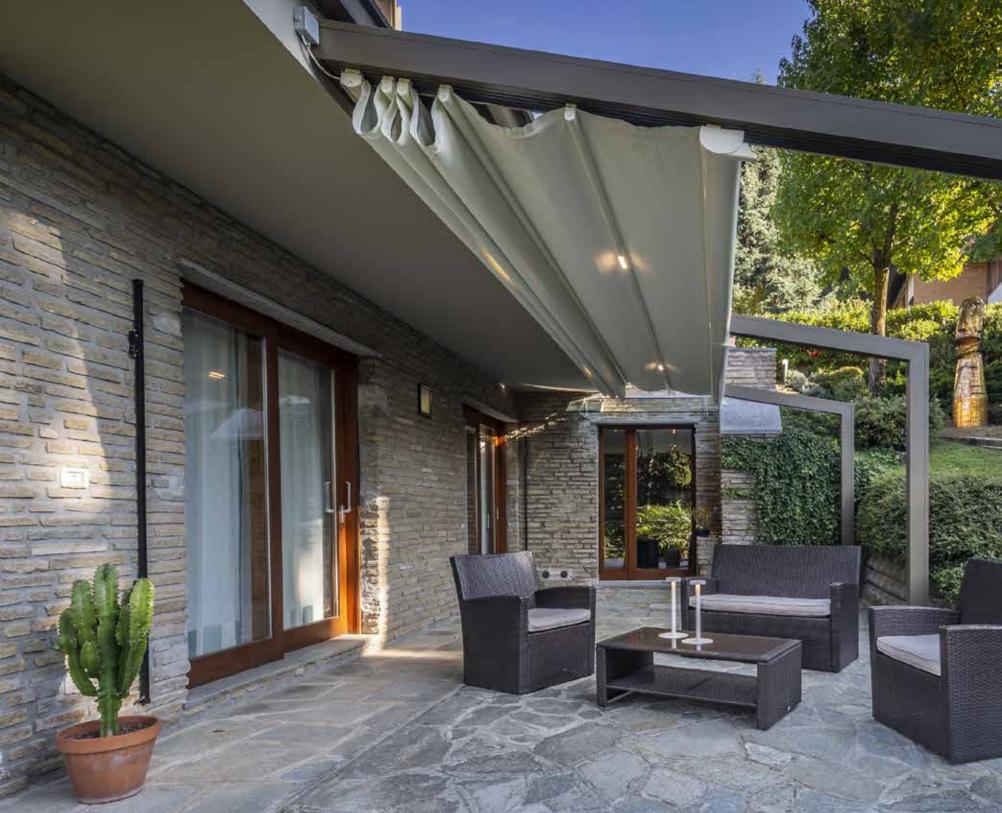

### **Retractable Canopies**

The retractable canopy range is ideal for covering large areas. With a retractable canopy you can stay outdoors in the baking sun and heavy rain. Whatever the period of your area and style, you will certainly find a harmonious solution.

## RETRACTABLE CANOPIES