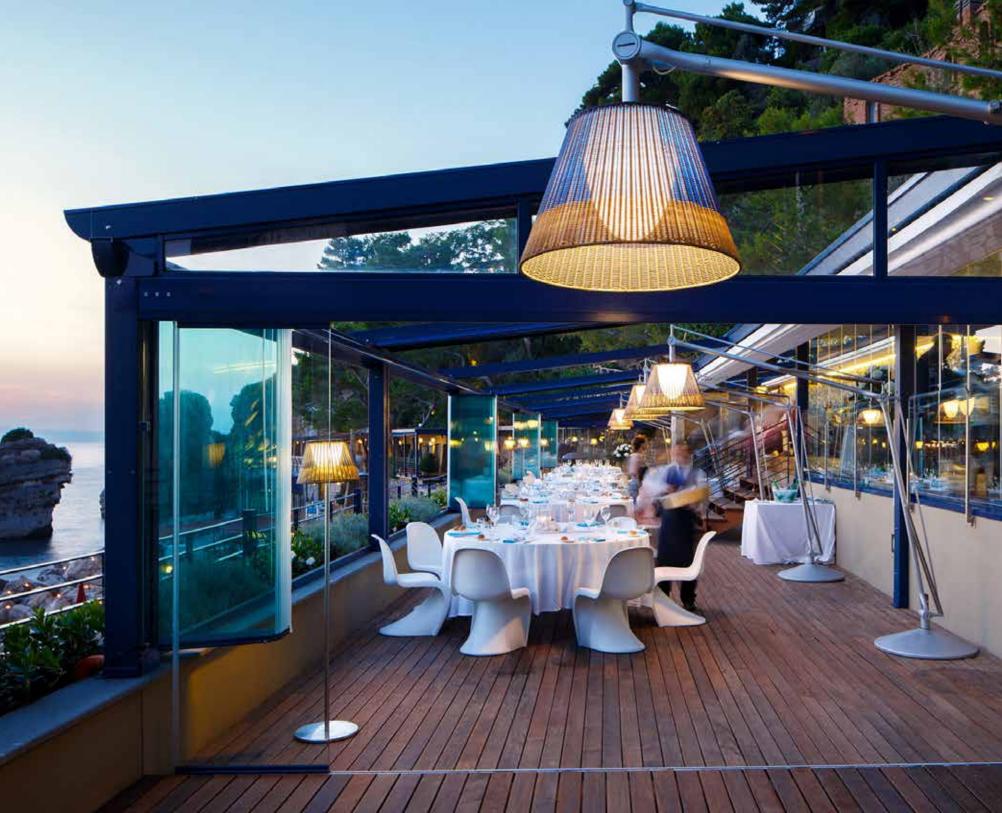

### **Retractable Canopies**

The retractable canopy range is ideal for covering large areas. With a retractable canopy you can stay outdoors in the baking sun and heavy rain. Whatever the period of your area and style, you will certainly find a harmonious solution.

# RETRACTABLE CANOPIES