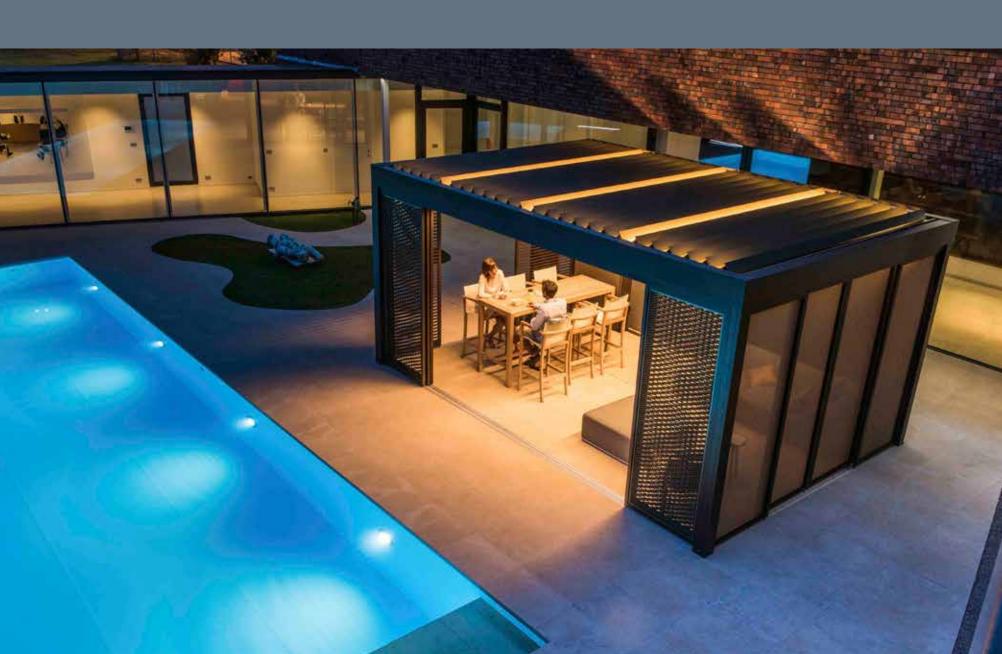

### **Retractable Canopies**

The retractable canopy range is ideal for covering large areas. With a retractable canopy you can stay outdoors in the baking sun and heavy rain. Whatever the period of your area and style, you will certainly find a harmonious solution.

# RETRACTABLE CANOPIES

## RETRACTABLE CANOPIES

## RETRACTABLE CANOPIES

S-Zone's large parasol umbrella range is ideal and well-suited for restaurants and other commercial applications; providing large-scale solar protection for outdoor areas. All products have been made to be durable and low-maintenance to maximise its use all year round.