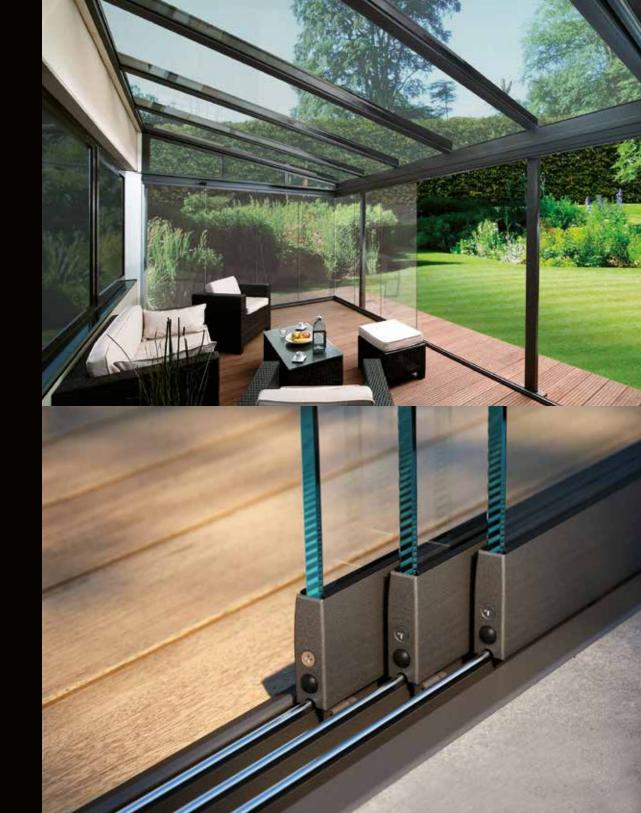

### **GLASS ROOM**

The elegant Weinor Glass Room offers smooth transitions to the outside. It consists of a Terrazza patio roof which can be closed with all-glass elements to form an uninsulated conservatory. The many flexible and fixed-glazed side elements allow for any number of possible combinations.

### **Glass Room Accessories**

Optional heating and LED lighting – where cold and dark becomes warm and light. Also, the optional drop-down screens offers protection from the dazzling sun.