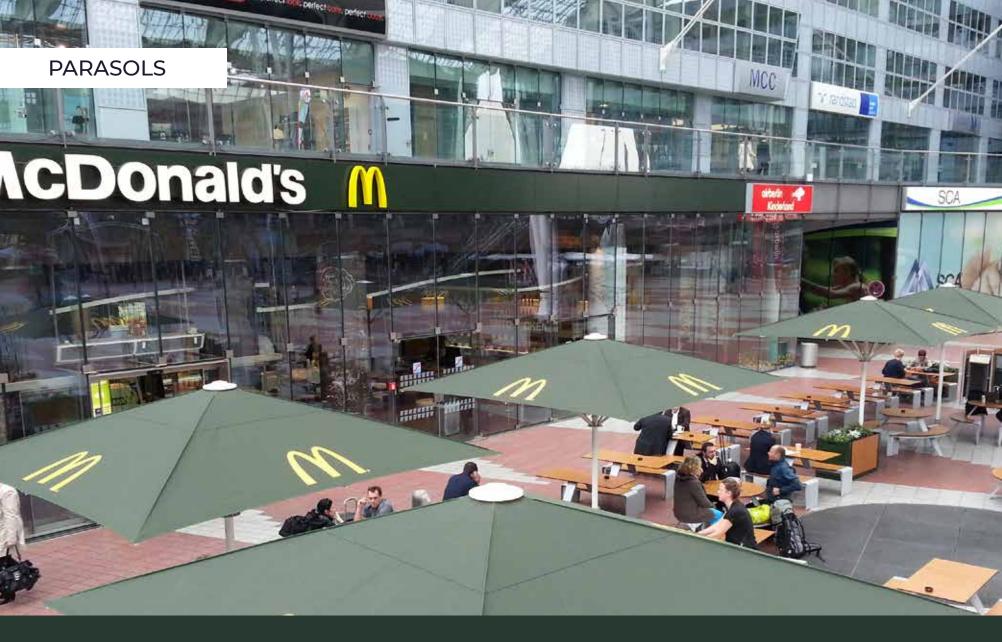

## RETRACTABLE CANOPIES

S-Zone's large parasol umbrella range is ideal and well-suited for restaurants and other commercial applications; providing large-scale solar protection for outdoor areas. All products have been made to be durable and low-maintenance to maximise its use all year round.