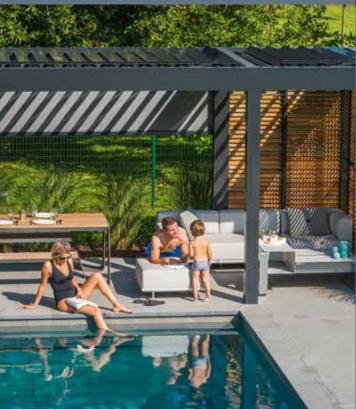

## **LOUVERS**

The stylish louvered canopy range creates a pleasant outdoor space. Thanks to different options, the outdoor area can be used from early in the morning until late in the evening. In this way, an additional seating or living space is created.

# LOUVERS

# **LOUVERS**