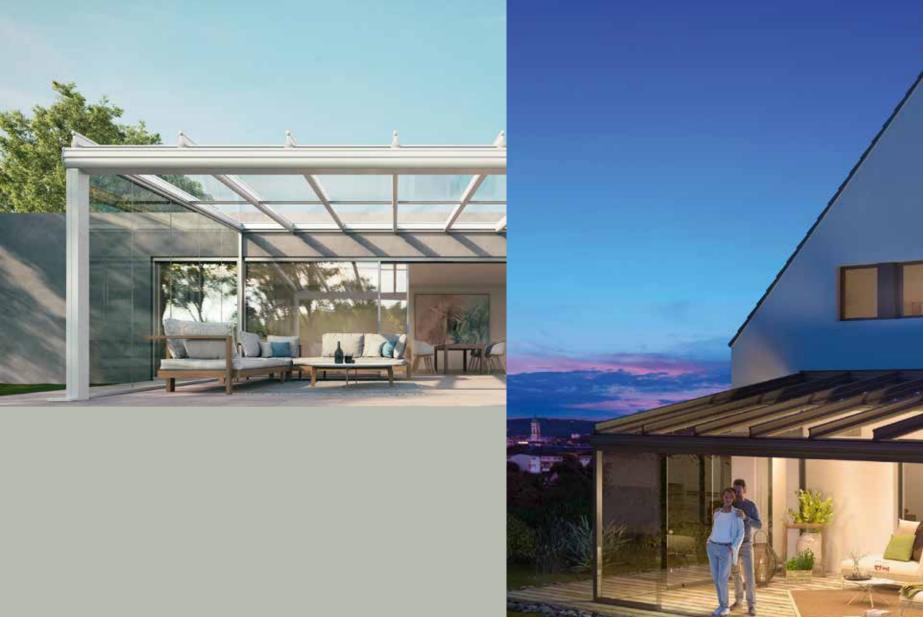

### **GLASS ROOM**

The elegant Weinor Glass Room offers smooth transitions to the outside. It consists of a Terrazza patio roof which can be closed with all-glass elements to form an uninsulated conservatory. The many flexible and fixed-glazed side elements allow for any number of possible combinations.