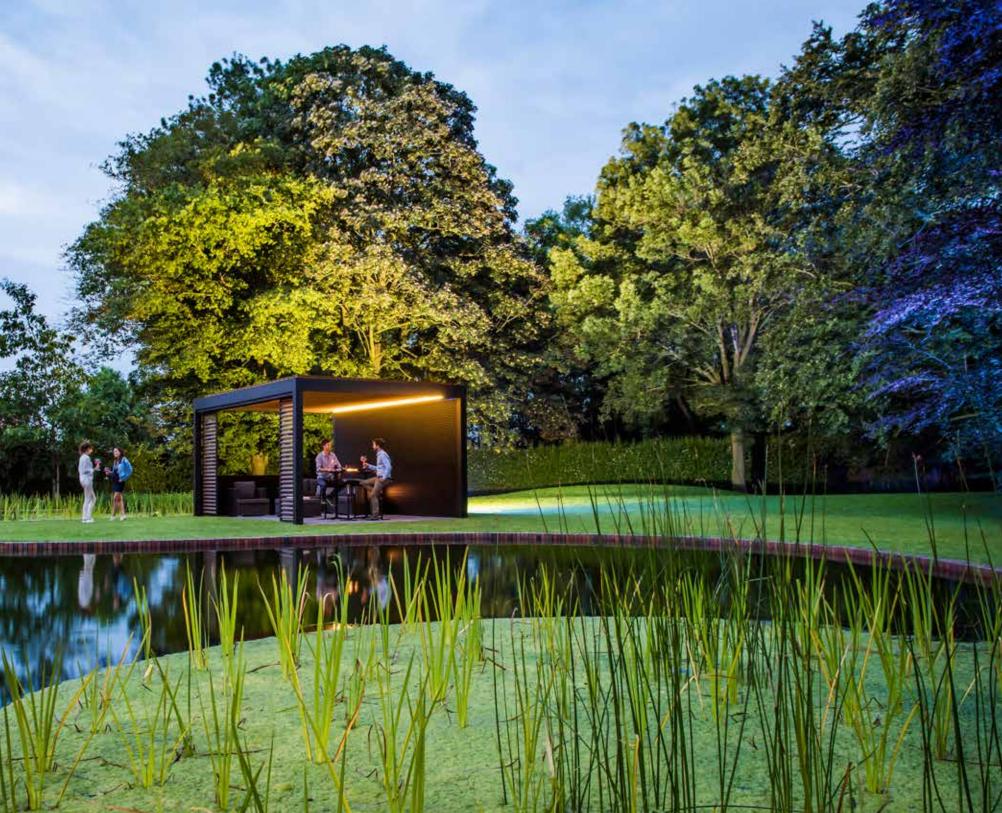

## **LOUVERS**

The stylish louvered canopy range creates a pleasant outdoor space. Thanks to different options, the outdoor area can be used from early in the morning until late in the evening. In this way, an additional seating or living space is created.

# LOUVERS

# **LOUVERS**