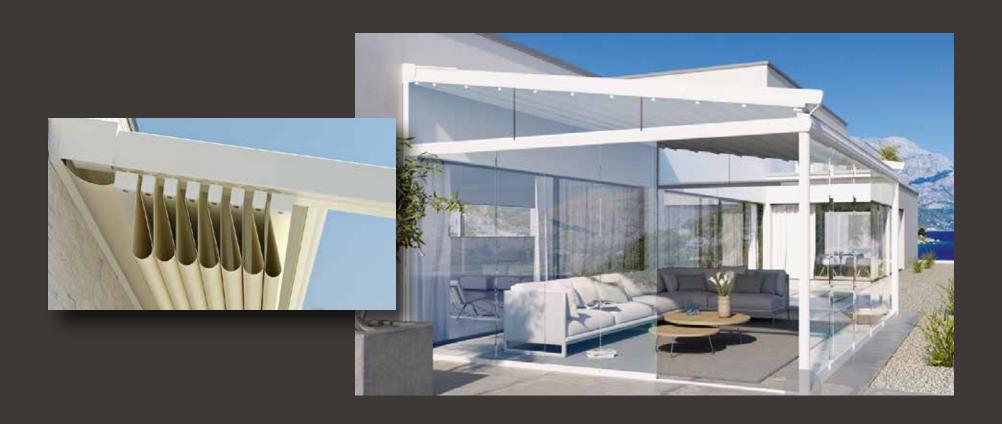

### **Retractable Canopies**

The retractable canopy range is ideal for covering large areas. With a retractable canopy you can stay outdoors in the baking sun and heavy rain. Whatever the period of your area and style, you will certainly find a harmonious solution.

# RETRACTABLE CANOPIES