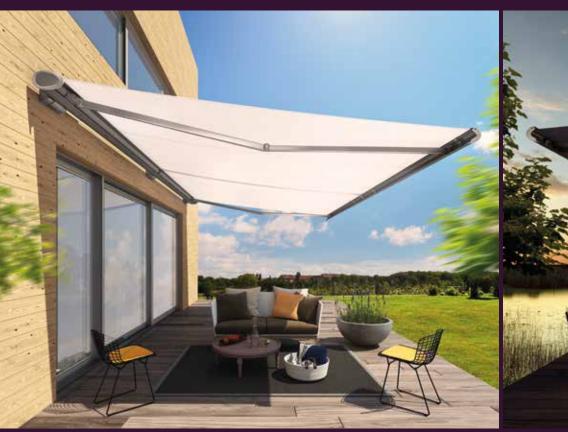

### **Awning Intro**

The Weinor awnings range; all carefully designed to be easy to use.

Each awning seems to effortlessly float while remaining a sturdy awning to merge elegance with practicality. This, in turn, creates perfect sun protection for restaurants, bars, cafes and homes.

# AWNINGS