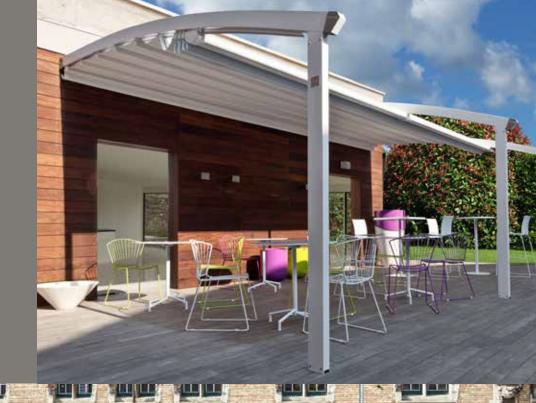

### **Retractable Canopies**

The retractable canopy range is ideal for covering large areas. With a retractable canopy you can stay outdoors in the baking sun and heavy rain. Whatever the period of your area and style, you will certainly find a harmonious solution.

# RETRACTABLE CANOPIES