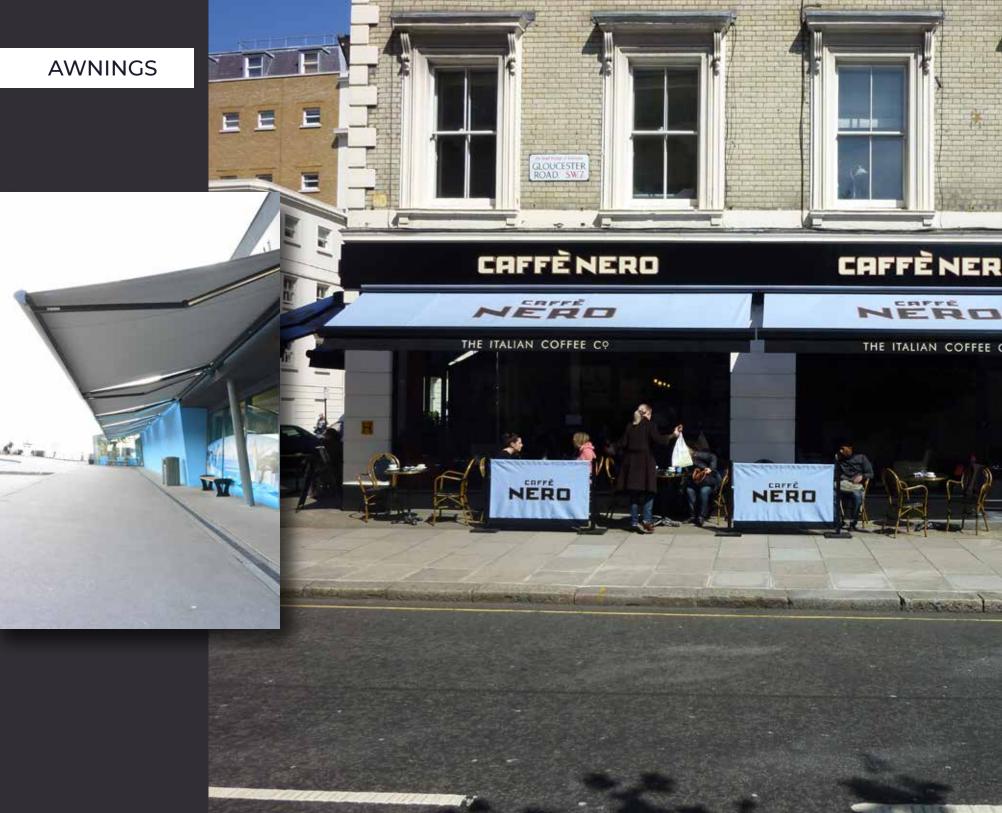

# AWNINGS

### **Awning Intro**

The Weinor awnings range; all carefully designed to be easy to use.

Each awning seems to effortlessly float while remaining a sturdy awning to merge elegance with practicality. This, in turn, creates perfect sun protection for restaurants, bars, cafes and homes.