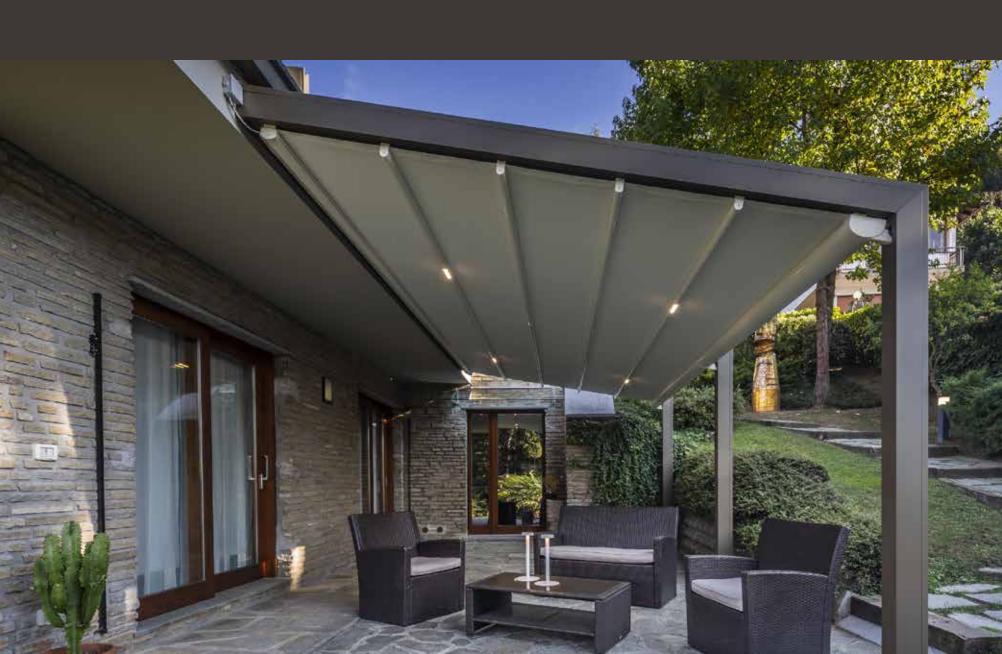

## **LOUVERS**

The stylish louvered canopy range creates a pleasant outdoor space. Thanks to different options, the outdoor area can be used from early in the morning until late in the evening. In this way, an additional seating or living space is created.

# LOUVERS

# **LOUVERS**