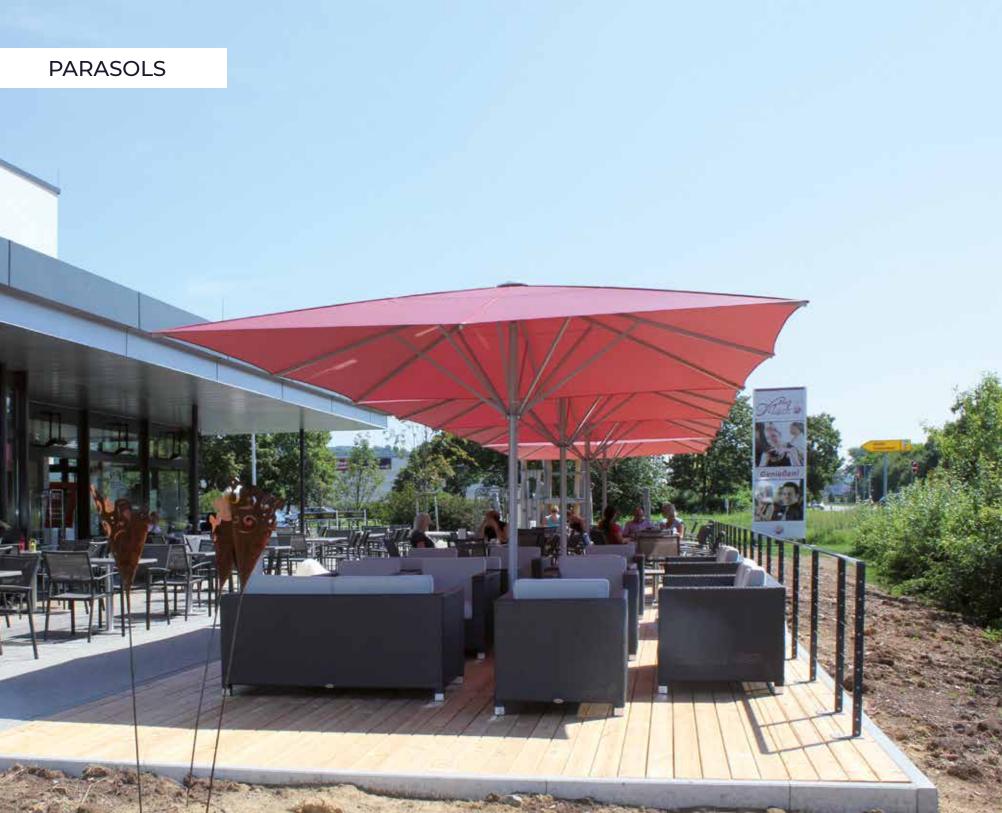

## RETRACTABLE CANOPIES

S-Zone's large parasol umbrella range is ideal and well-suited for restaurants and other commercial applications; providing large-scale solar protection for outdoor areas. All products have been made to be durable and low-maintenance to maximise its use all year round.