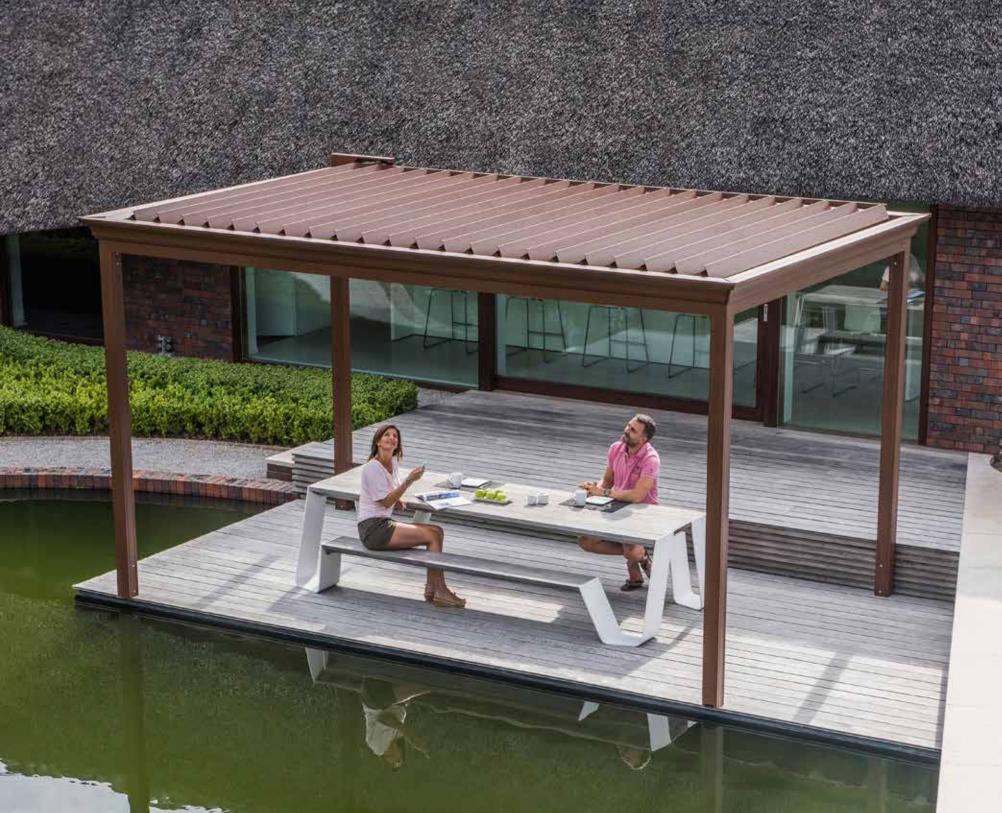

### **Retractable Canopies**

The retractable canopy range is ideal for covering large areas. With a retractable canopy you can stay outdoors in the baking sun and heavy rain. Whatever the period of your area and style, you will certainly find a harmonious solution.

# RETRACTABLE CANOPIES

## RETRACTABLE CANOPIES