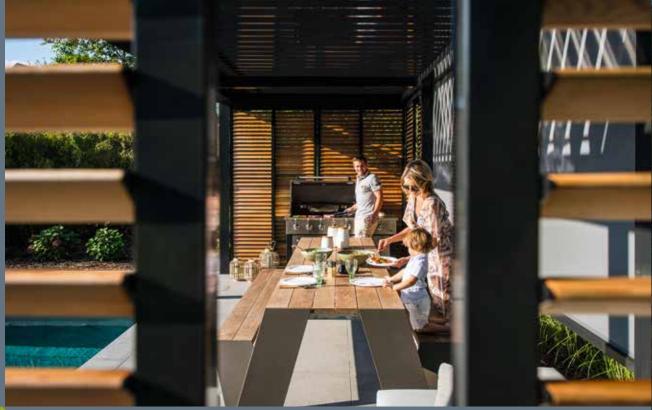

## **LOUVERS**

The stylish louvered canopy range creates a pleasant outdoor space. Thanks to different options, the outdoor area can be used from early in the morning until late in the evening. In this way, an additional seating or living space is created.

# LOUVERS

# **LOUVERS**