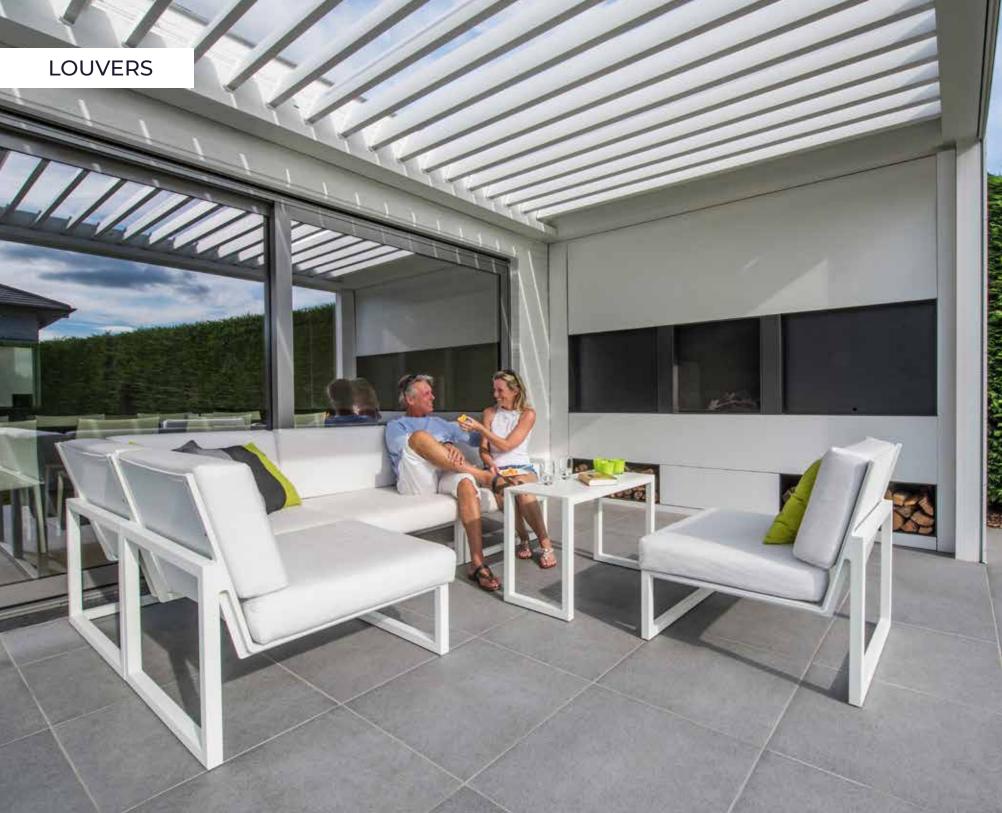

## **LOUVERS**

The stylish louvered canopy range creates a pleasant outdoor space. Thanks to different options, the outdoor area can be used from early in the morning until late in the evening. In this way, an additional seating or living space is created.

# LOUVERS

# **LOUVERS**