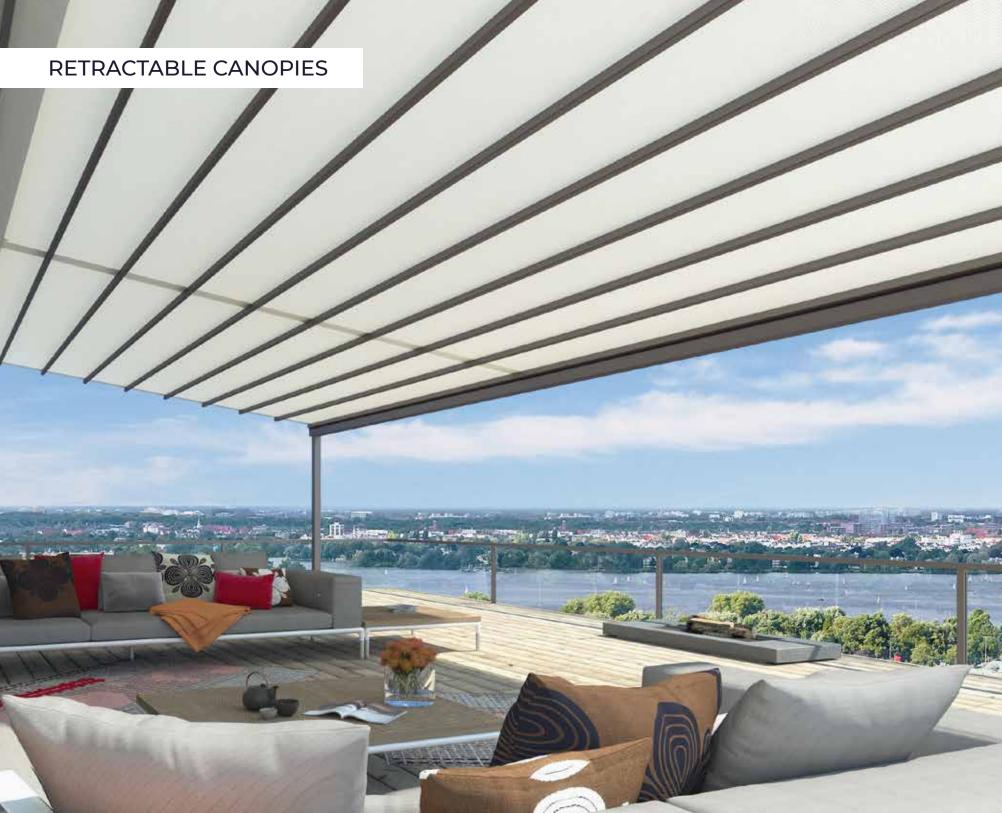

### **Retractable Canopies**

The retractable canopy range is ideal for covering large areas. With a retractable canopy you can stay outdoors in the baking sun and heavy rain. Whatever the period of your area and style, you will certainly find a harmonious solution.

# RETRACTABLE CANOPIES