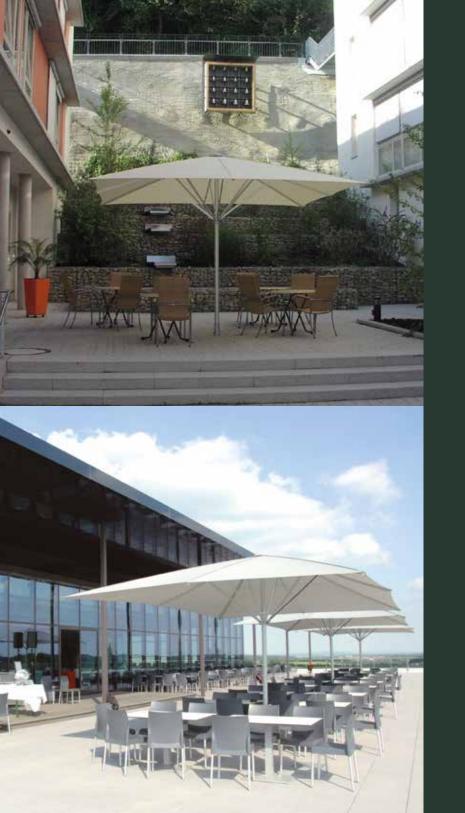

## RETRACTABLE CANOPIES

S-Zone's large parasol umbrella range is ideal and well-suited for restaurants and other commercial applications; providing large-scale solar protection for outdoor areas. All products have been made to be durable and low-maintenance to maximise its use all year round.