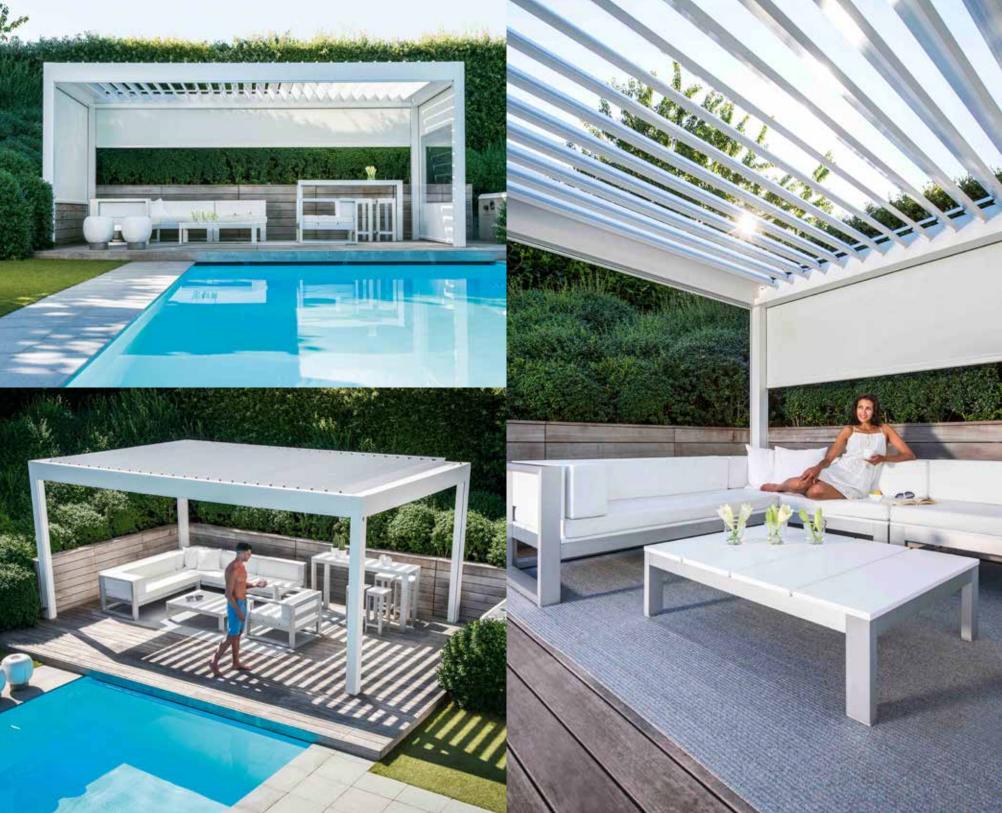

## **LOUVERS**

The stylish louvered canopy range creates a pleasant outdoor space. Thanks to different options, the outdoor area can be used from early in the morning until late in the evening. In this way, an additional seating or living space is created.

# LOUVERS

# **LOUVERS**