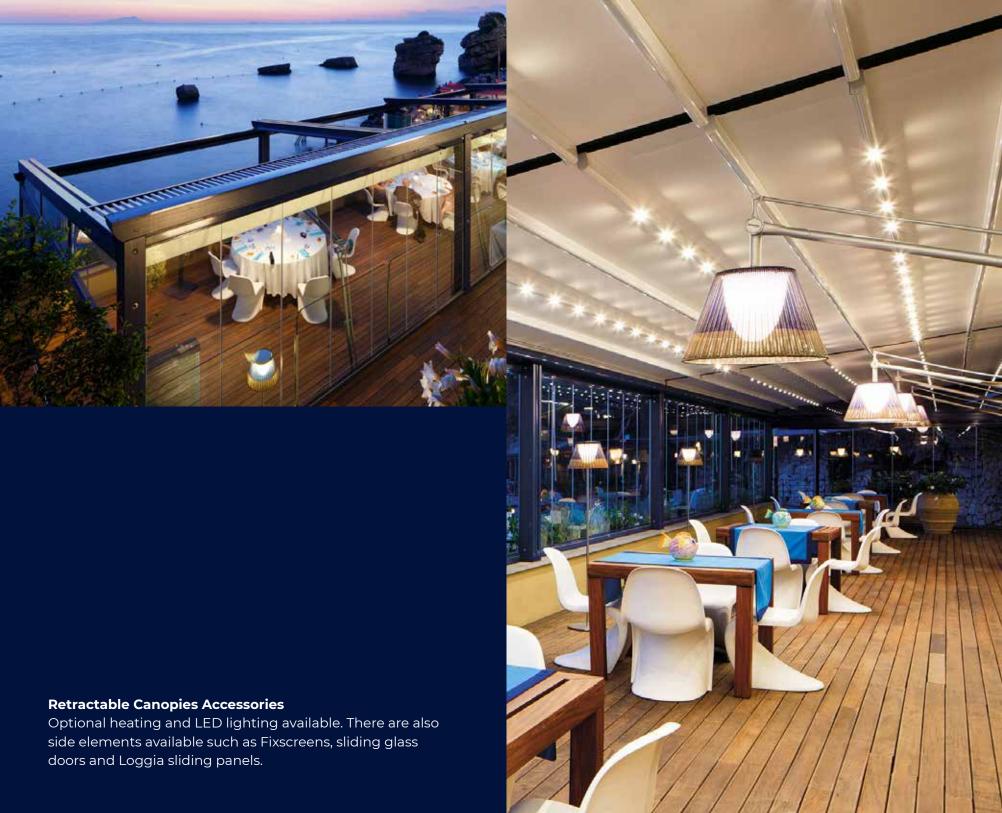

### **Retractable Canopies**

The retractable canopy range is ideal for covering large areas. With a retractable canopy you can stay outdoors in the baking sun and heavy rain. Whatever the period of your area and style, you will certainly find a harmonious solution.

## RETRACTABLE CANOPIES

S-Zone's large parasol umbrella range is ideal and well-suited for restaurants and other commercial applications; providing large-scale solar protection for outdoor areas. All products have been made to be durable and low-maintenance to maximise its use all year round.