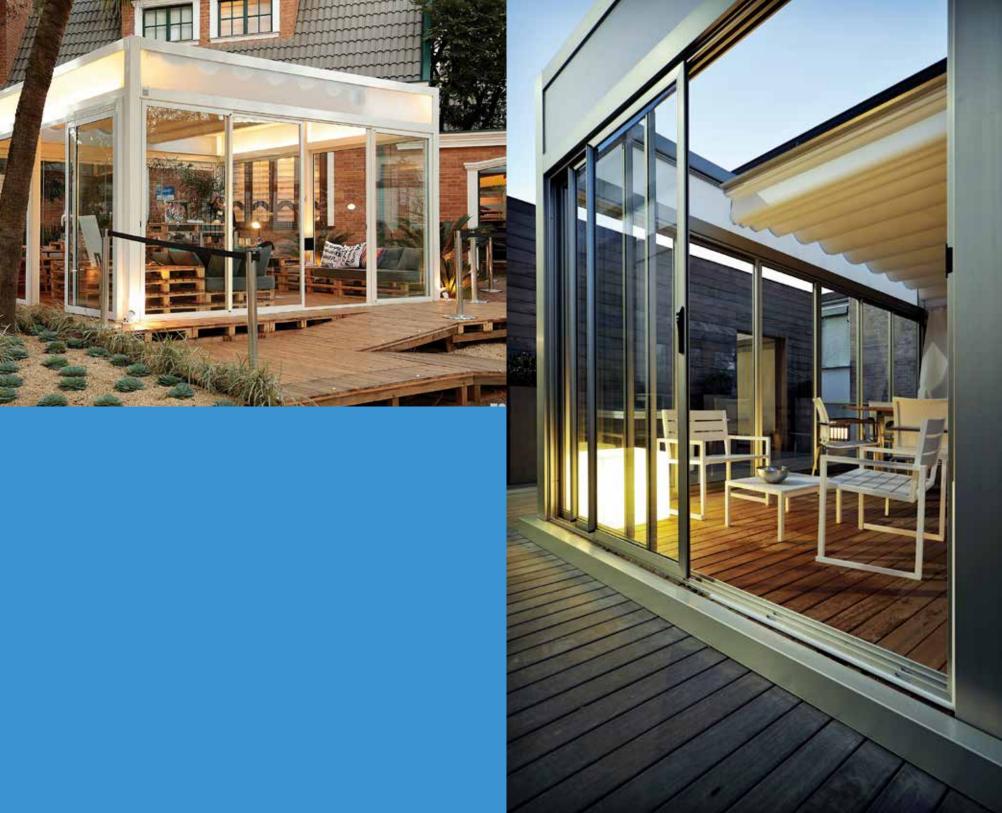

### **GLASS ROOM**

The elegant Weinor Glass Room offers smooth transitions to the outside. It consists of a Terrazza patio roof which can be closed with all-glass elements to form an uninsulated conservatory. The many flexible and fixed-glazed side elements allow for any number of possible combinations.

### **Glass Room Accessories**

Optional heating and LED lighting – where cold and dark becomes warm and light. Also, the optional drop-down screens offers protection from the dazzling sun.