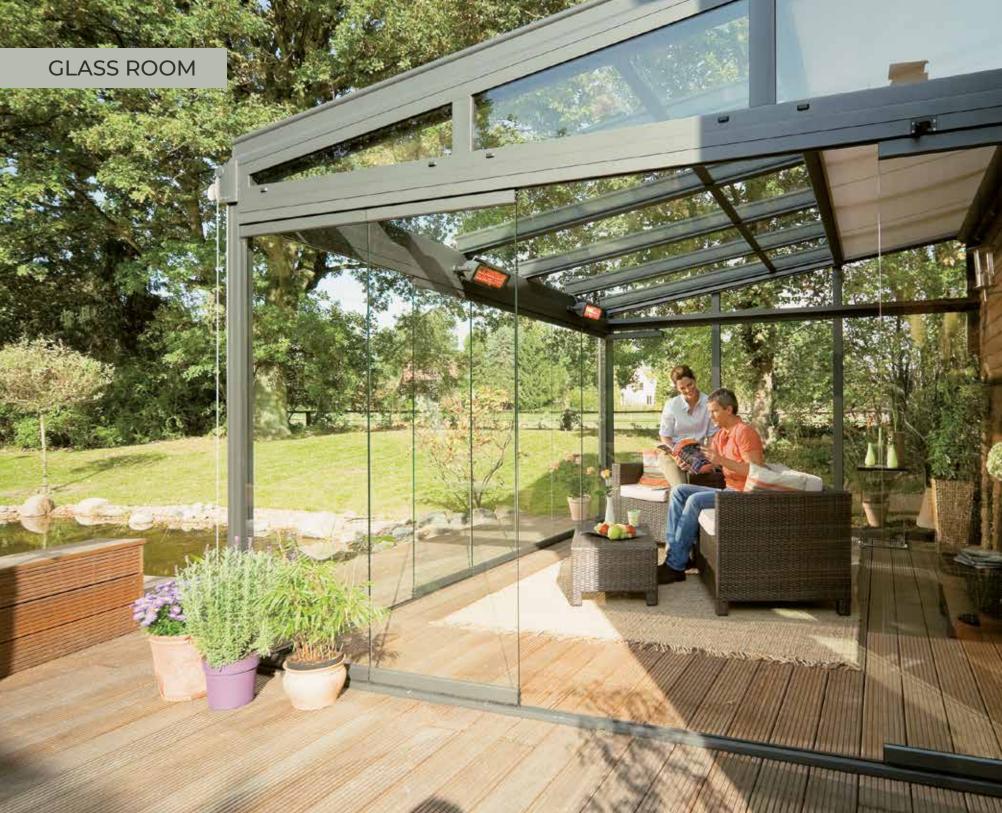

### **GLASS ROOM**

The elegant Weinor Glass Room offers smooth transitions to the outside. It consists of a Terrazza patio roof which can be closed with all-glass elements to form an uninsulated conservatory. The many flexible and fixed-glazed side elements allow for any number of possible combinations.

### **Glass Room Accessories**

Optional heating and LED lighting – where cold and dark becomes warm and light. Also, the optional drop-down screens offers protection from the dazzling sun.